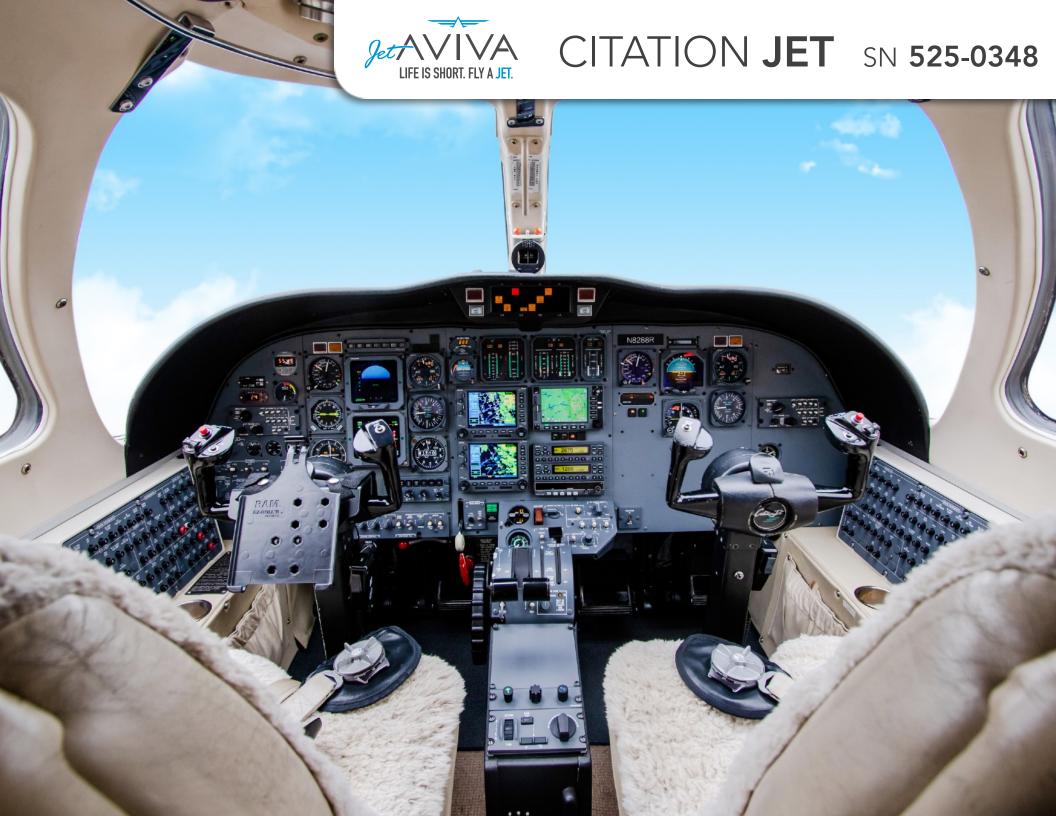

### **AVIONICS:**

SPZ-500 2-Tube EFIS/IFCS Sperry SPZ-500

Bendix RDR-2000VP Color

BFG WX-1000 Stormscope

XM Weather

Dual Garmin GNS-530A

Dual Garmin GTX-330

Bendix/King KR-87

Bendix/King KRA-450B

BFG SkyWatch SKY-899

Bendix/King KGP-560 EGPWS

Honeywell KMD-850MFD

Shadin Air Data Computer

SafeFlight N1 Computer