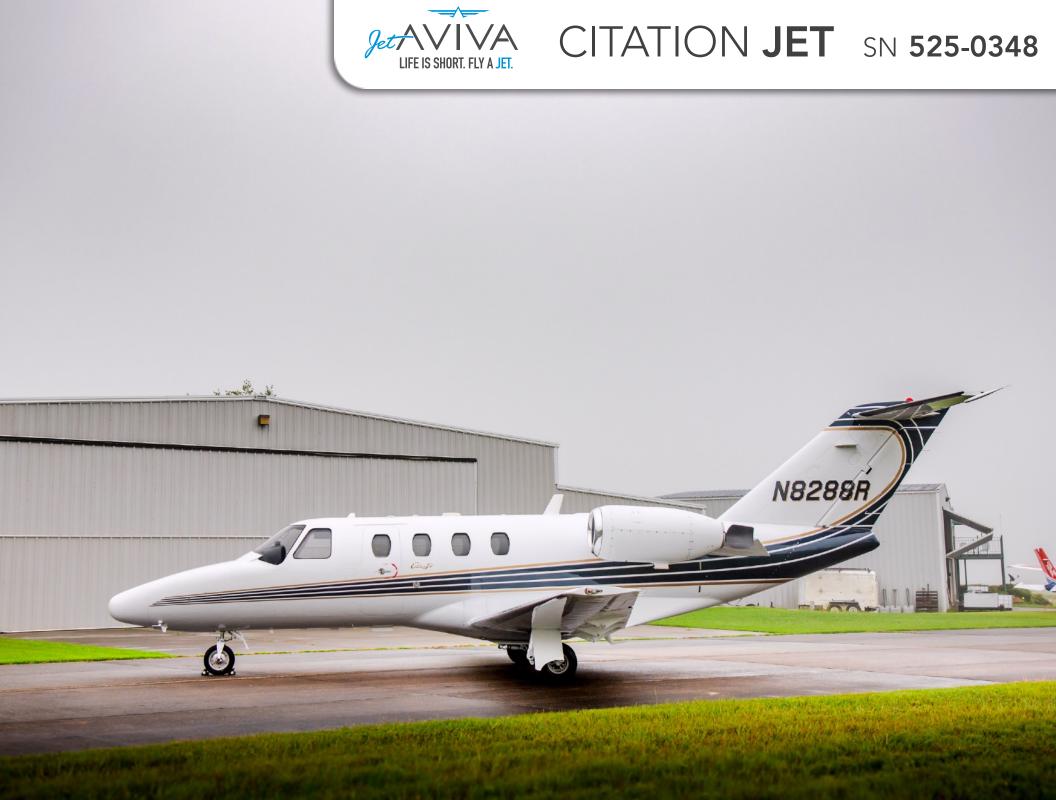

## 1999 CITATION JET

SN **525-0348** 

YEAR & MODEL: 1999 CITATION JET AIRFRAME TT: 5,876.5 HOURS

**SERIAL NUMBER: 525-0348** 

**REGISTRATION: N8288R** 

**ENGINES** TT: 6,114.5 L / 6,081.3 R

**LOCATION: SOUTH CAROLINA** 

#### **EXTERIOR & PAINT:**

Overall White with Aristo Blue with Las Vegas Gold Stripes

Completed in 2007