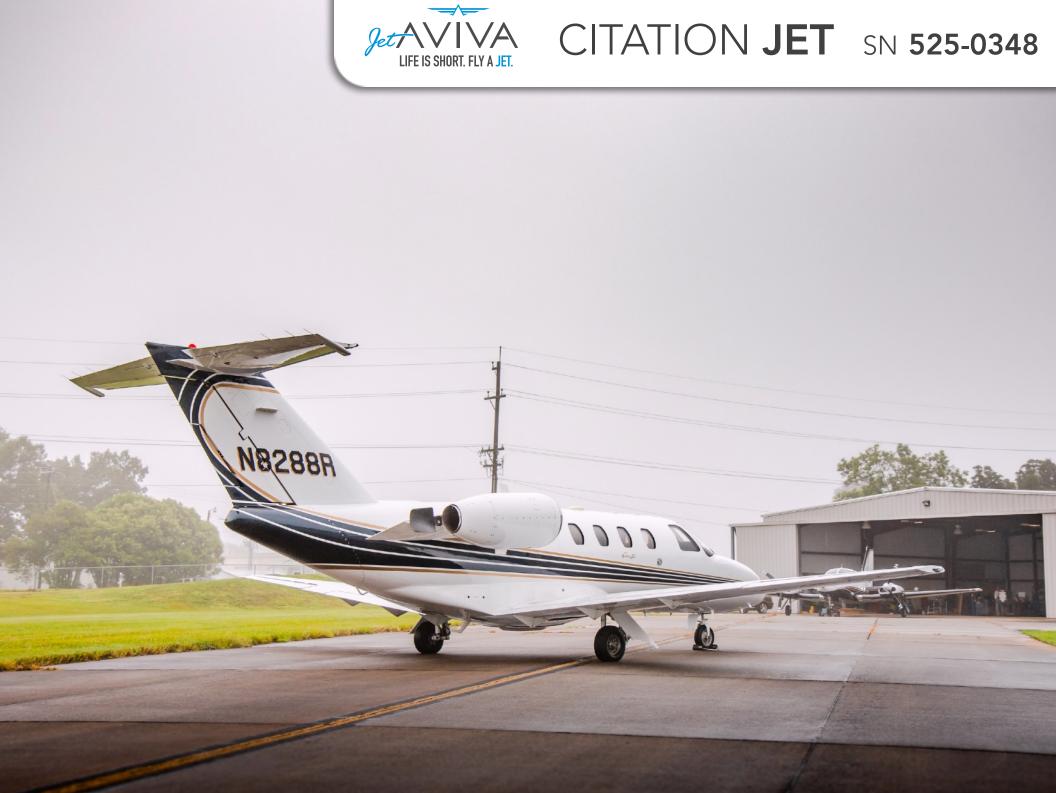

## 1999 CITATION JET

SN **525-0348** 

YEAR & MODEL: 1999 CITATION JET AIRFRAME TT: 5,876.5 HOURS

**SERIAL NUMBER: 525-0348** 

**REGISTRATION: N8288R** 

**ENGINES** TT: 6,114.5 L / 6,081.3 R

**LOCATION: SOUTH CAROLINA** 

#### **EXTERIOR & PAINT:**

Overall White with Aristo Blue with Las Vegas Gold Stripes

Completed in 2007