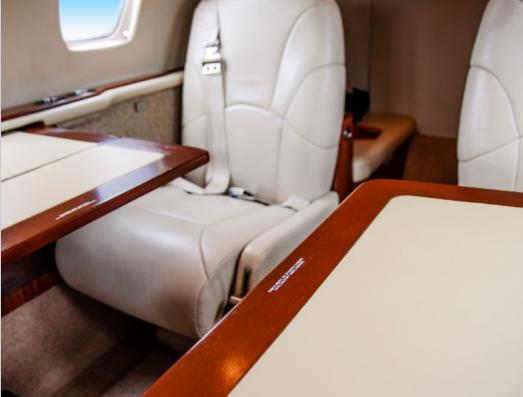

#### **INTERIOR & CABIN:**

Club Seating In Medium Tan Leather (Four Seats)

One (1) Forward Side-Facing Seat opposite entry door

Forward Slim-Line Refreshment Center

High-Gloss Windsor Mahogany Laminate Cabinetry & Executive Tables

Completed in 2007