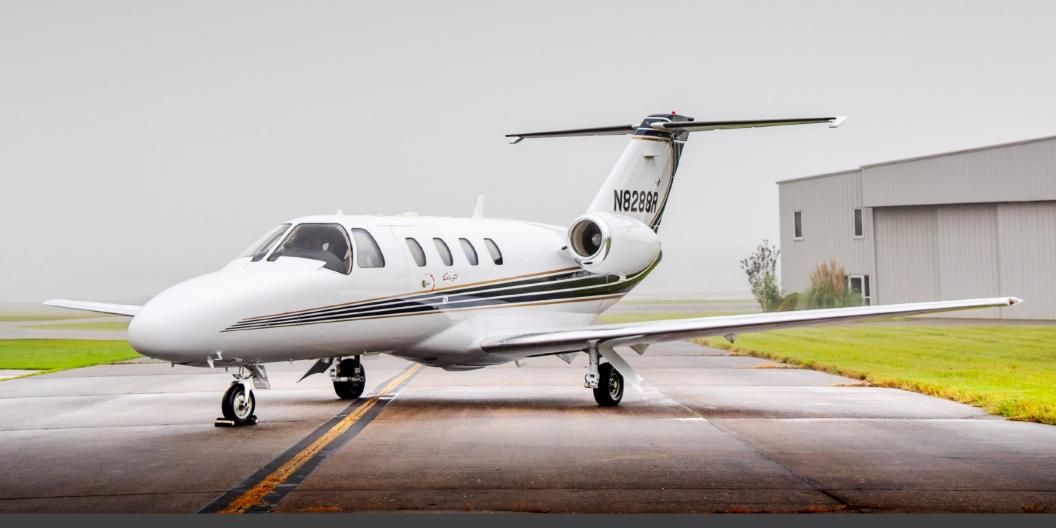

## 1999 CITATION JET

SN **525-0348** 

YEAR & MODEL: 1999 CITATION JET AIRFRAME TT: 5,876.5 HOURS

**SERIAL NUMBER: 525-0348** 

**REGISTRATION: N8288R** 

**ENGINES** TT: 6,114.5 L / 6,081.3 R

**LOCATION: SOUTH CAROLINA** 

#### **EXTERIOR & PAINT:**

Overall White with Aristo Blue with Las Vegas Gold Stripes

Completed in 2007