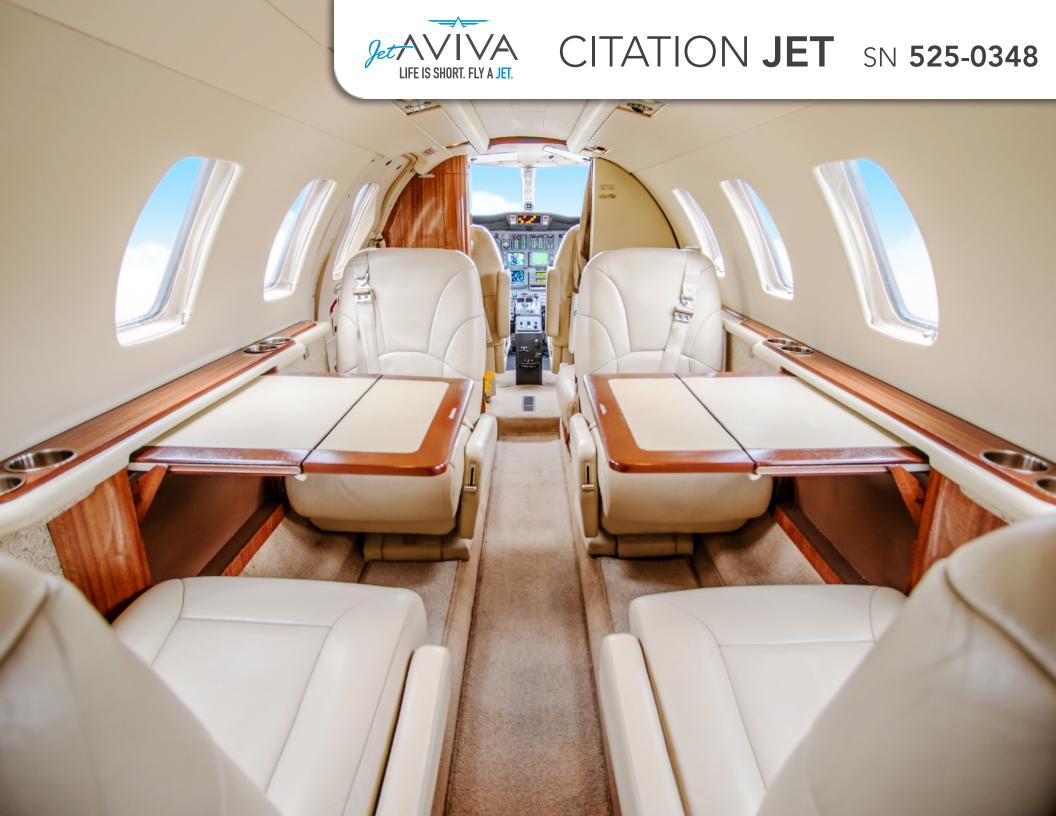

#### **INTERIOR & CABIN:**

Club Seating In Medium Tan Leather (Four Seats)

One (1) Forward Side-Facing Seat opposite entry door

Forward Slim-Line Refreshment Center

High-Gloss Windsor Mahogany Laminate Cabinetry & Executive Tables