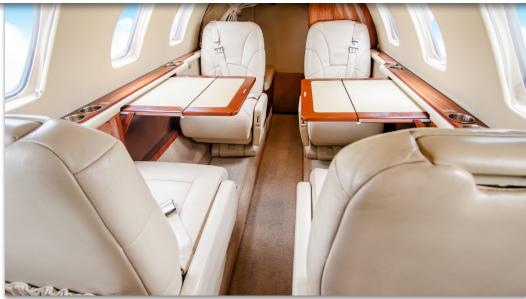

#### **INTERIOR & CABIN:**

Club Seating In Medium Tan Leather (Four Seats)

One (1) Forward Side-Facing Seat opposite entry door

Forward Slim-Line Refreshment Center

High-Gloss Windsor Mahogany Laminate Cabinetry & Executive Tables

Completed in 2007