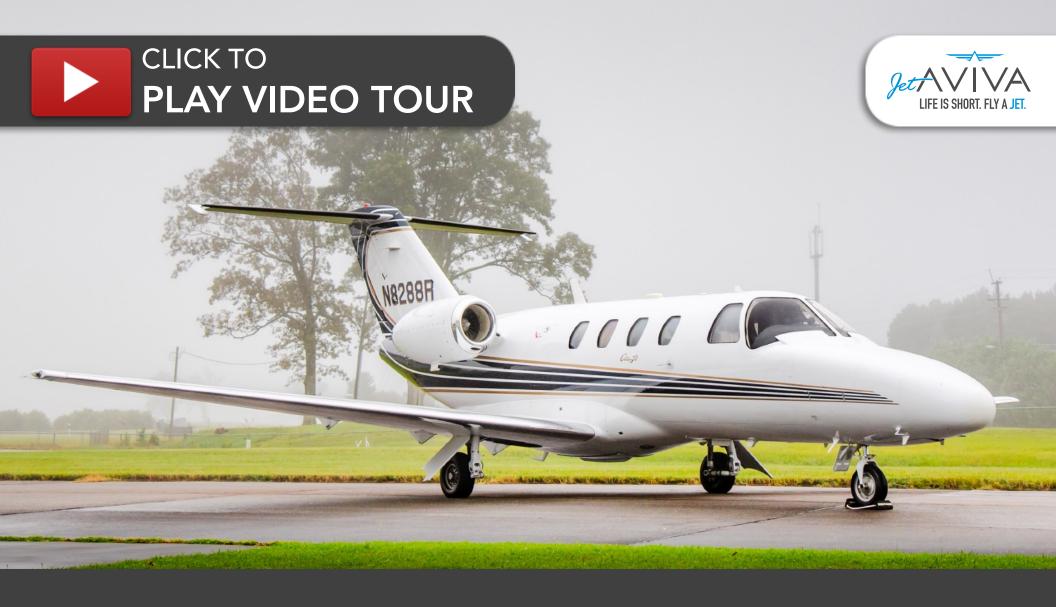

## 1999 CITATION JET

SN **525-0348** 

YEAR & MODEL: 1999 CITATION JET AIRFRAME TT: 5,876.5 HOURS

**SERIAL NUMBER: 525-0348** 

**REGISTRATION: N8288R** 

**ENGINES** TT: 6,114.5 L / 6,081.3 R

**LOCATION: SOUTH CAROLINA** 

#### **EXTERIOR & PAINT:**

Overall White with Aristo Blue with Las Vegas Gold Stripes

Completed in 2007