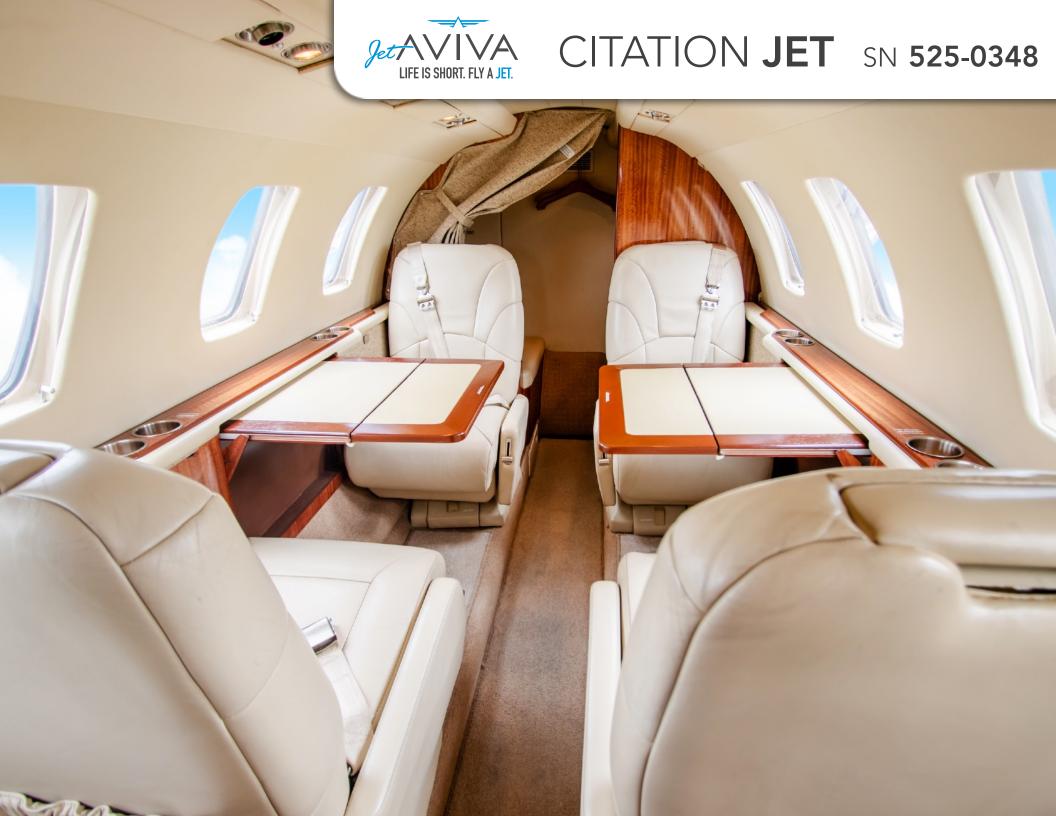

#### **INTERIOR & CABIN:**

Club Seating In Medium Tan Leather (Four Seats)

One (1) Forward Side-Facing Seat opposite entry door

Forward Slim-Line Refreshment Center

High-Gloss Windsor Mahogany Laminate Cabinetry & Executive Tables