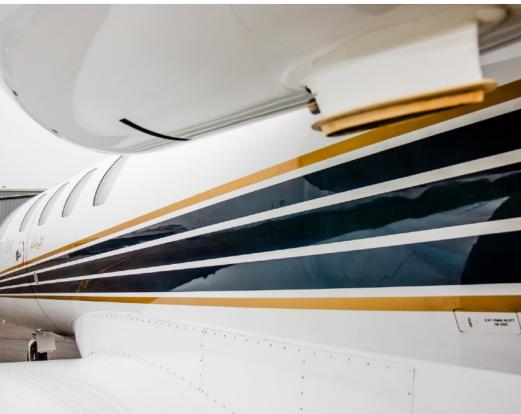

#### **EXTERIOR & PAINT:**

Overall White with Aristo Blue with Las Vegas Gold Stripes

Completed in 2007